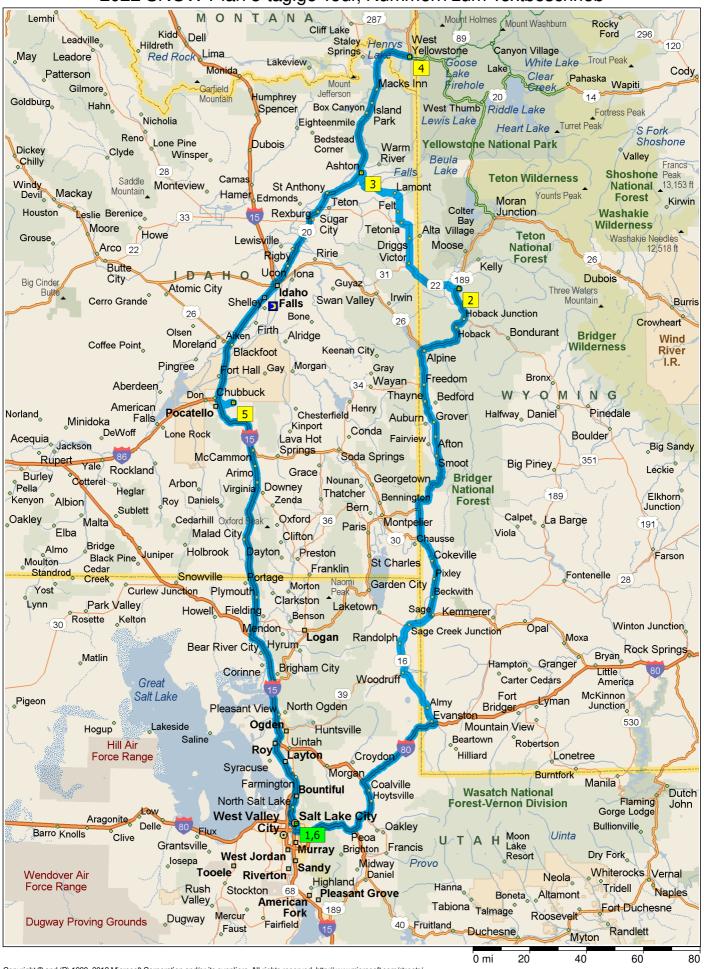

## 2022 SNOW Plan 8-tägige Tour, Nummern zum Textbeschrieb

Copyright © and (P) 1988–2012 Microsoft Corporation and/or its suppliers. All rights reserved. http://www.microsoft.com/streets/
Certain mapping and direction data © 2012 NAVTEQ. All rights reserved. The Data for areas of Canada includes information taken with permission from Canadian authorities, including: © Her Majesty the Queen in Right of Canada, © Queen's Printer for Ontario. NAVTEQ and NAVTEQ ON BOARD are trademarks of NAVTEQ. © 2012 Tele Atlas North America, Inc. All rights reserved.